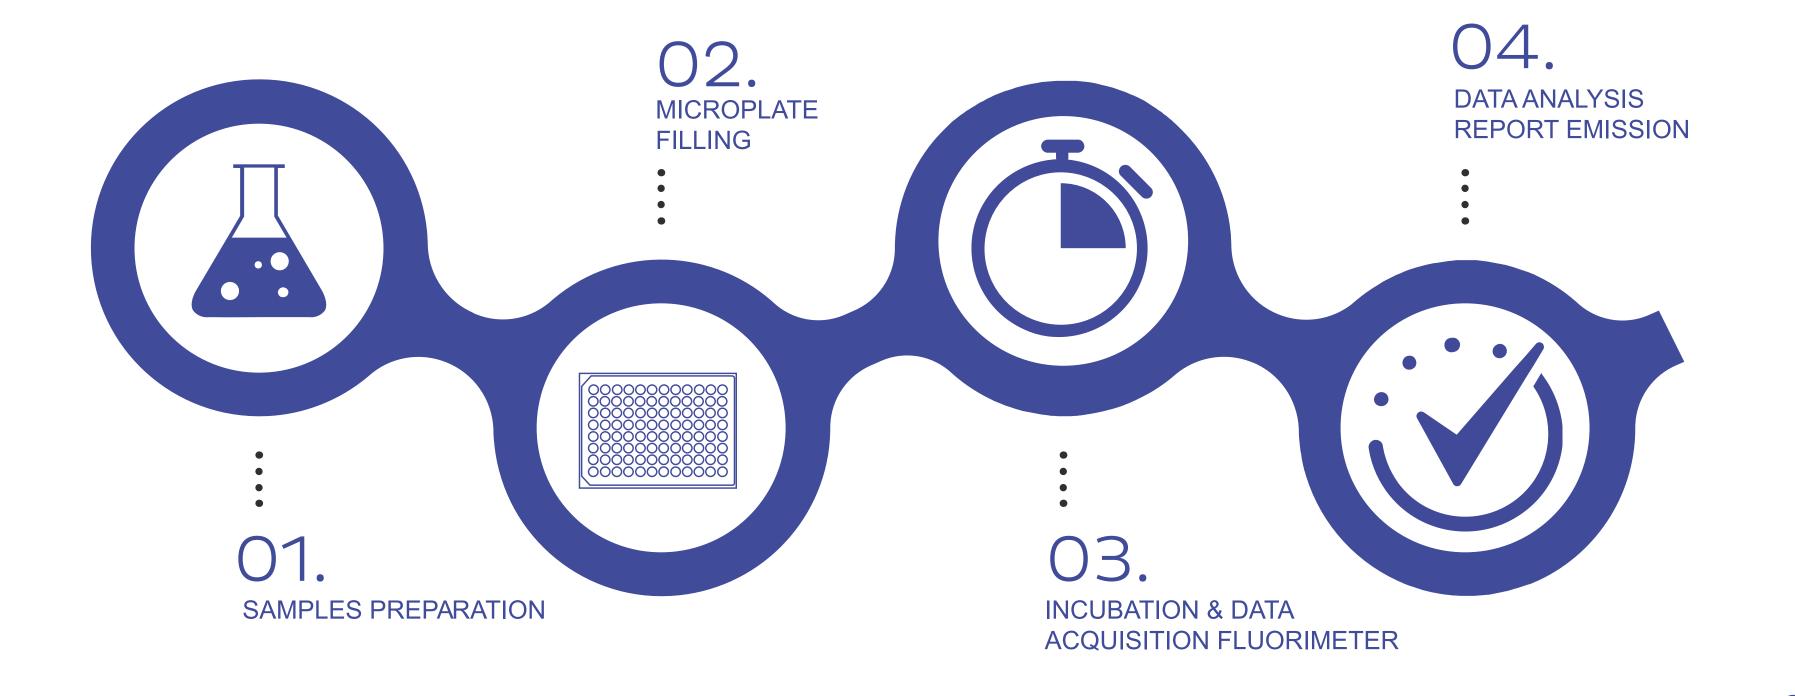

### Analysis steps

screening technology of biodegradability assay.
Inspired by the biomedical field, this technology integrates a bioreagent to follow live the catabolic activity of bacteria by fluorescence.